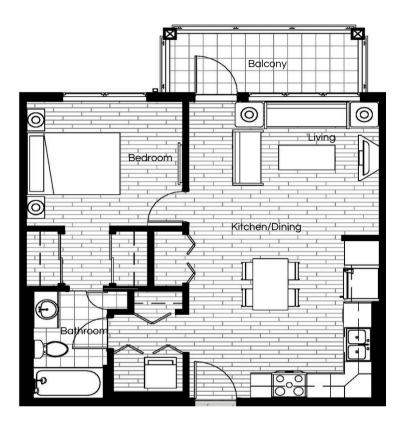

|  |     | 1 |
|--|-----|---|
|  | 7 6 |   |

| Unit Type:    | Туре В                                                      |
|---------------|-------------------------------------------------------------|
| Floor Area:   | 648 ft2                                                     |
| Bed:          | 1 Bed                                                       |
| Bath:         | 1 Bath                                                      |
| Unit Numbers: | 101,103,104,105,106,107, 203, 205, 206, 207, 208, 209, 210, |
|               | 303, 305, 306, 307, 308, 309, 403, 405, 406, 407, 408, 409, |