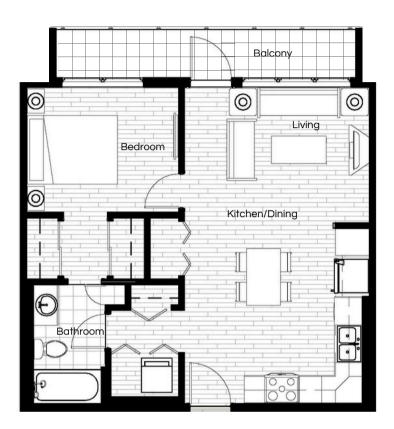

| <b>F</b> R |    |  |
|------------|----|--|
| ]          | 57 |  |

| Unit Type:    | Туре В-2                     |
|---------------|------------------------------|
| Floor Area:   | 624 ft2                      |
| Bed:          | 1 Bed                        |
| Bath:         | 1 Bath                       |
| Unit Numbers: | 503, 505, 506, 507, 508, 509 |