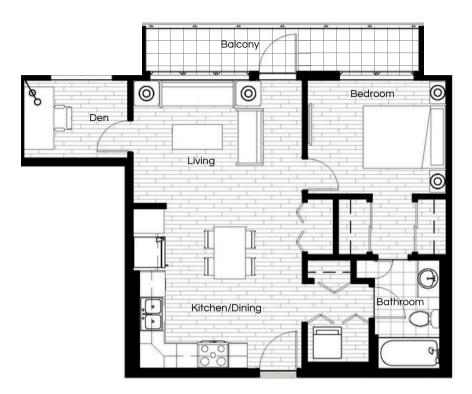

|      | <u>-</u> | ΥT |   | 7 |
|------|----------|----|---|---|
| ]_द∸ |          |    |   | - |
|      | L        |    | L |   |

| Unit Type:    | Type A-2          |
|---------------|-------------------|
| Floor Area:   | 830 ft2           |
| Bed:          | 2 Bed             |
| Bath:         | 2 Bath            |
| Unit Numbers: | 501,502, 511, 512 |