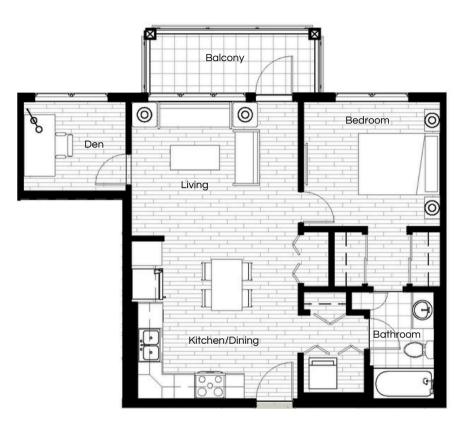

| Unit Type:    | Туре А                                                               |
|---------------|----------------------------------------------------------------------|
| Floor Area:   | 869 ft2                                                              |
| Bed:          | 2 Bed                                                                |
| Bath:         | 2 Bath                                                               |
| Unit Numbers: | 108, 109, 201, 202, 211, 212, 301, 302, 311, 312, 401, 402, 411, 412 |