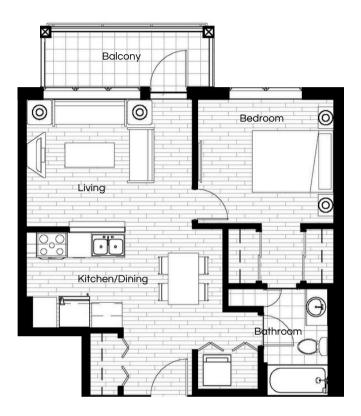

|  |     | 1 |
|--|-----|---|
|  | 7 6 |   |

| Unit Type:    | Туре В                                                      |
|---------------|-------------------------------------------------------------|
| Floor Area:   | 648 ft2                                                     |
| Bed:          | 1 Bed                                                       |
| Bath:         | 1 Bath                                                      |
| Unit Numbers: | 101,103,104,105,106,107, 203, 205, 206, 207, 208, 209, 210, |
|               | 303, 305, 306, 307, 308, 309, 403, 405, 406, 407, 408, 409, |