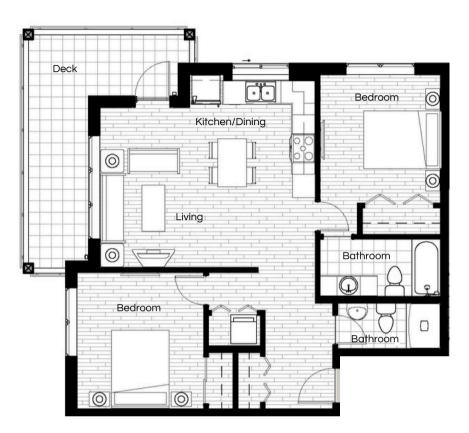

| Unit Type:    | Туре А                                                               |
|---------------|----------------------------------------------------------------------|
| Floor Area:   | 869 ft2                                                              |
| Bed:          | 2 Bed                                                                |
| Bath:         | 2 Bath                                                               |
| Unit Numbers: | 108, 109, 201, 202, 211, 212, 301, 302, 311, 312, 401, 402, 411, 412 |