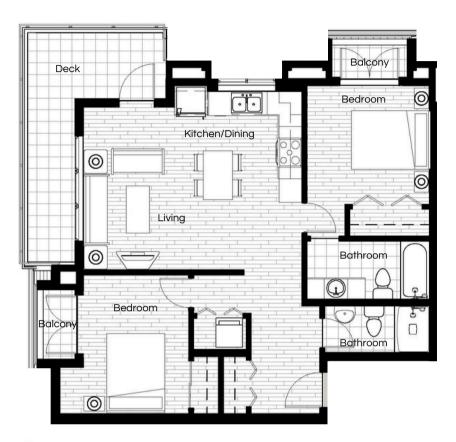

|      | <u>-</u> | ΥT |   | 7 |
|------|----------|----|---|---|
| ]_द∸ |          |    |   | - |
|      | L        |    | L |   |

| Unit Type:    | Type A-2          |
|---------------|-------------------|
| Floor Area:   | 830 ft2           |
| Bed:          | 2 Bed             |
| Bath:         | 2 Bath            |
| Unit Numbers: | 501,502, 511, 512 |