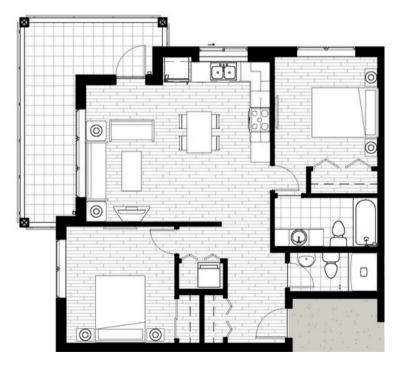

#### PLAN A

2 Bedroom, 2 Bathroom, Approx. 869 Sq Ft

SCAN HERE TO VIEW ADDITIONAL FLOORPLANS